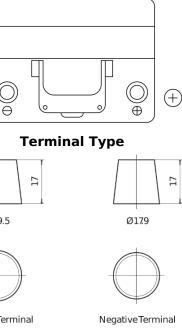

## **Power DB604**

| Part number                    | DB604         | Polarity           |
|--------------------------------|---------------|--------------------|
| Technology                     | Flooded       |                    |
| EAN/GTIN                       | 3661024024419 |                    |
| Voltage                        | 12 V          |                    |
| Capacity                       | 60.0 Ah       |                    |
| CCA                            | 480 A         | $\ominus \bigcirc$ |
| Length                         | 230 mm        |                    |
| Width                          | 173 mm        | Terminal Ty        |
| Height                         | 222 mm        |                    |
| Box size                       | D23           | 17                 |
| Polarity                       | ETN 0         |                    |
| Terminal Type                  | EN taper post | Ø19.5              |
| Hold Down                      | Korean B1     |                    |
| Weights (subject of variation) | 14.60 kg      |                    |
|                                |               | PositiveTerminal N |