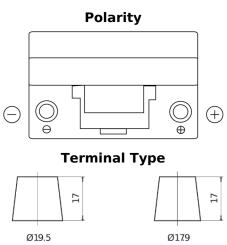

es for Cars** 

## Power DB704



| Part number                    | DB704         |
|--------------------------------|---------------|
| Technology                     | Flooded       |
| EAN/GTIN                       | 3661024024433 |
| Voltage                        | 12 V          |
| Capacity                       | 70.0 Ah       |
| CCA                            | 540 A         |
| Length                         | 270 mm        |
| Width                          | 173 mm        |
| Height                         | 222 mm        |
| Box size                       | D26           |
| Polarity                       | ETN 0         |
| Terminal Type                  | EN taper post |
| Hold Down                      | Korean B1+B6  |
| Weights (subject of variation) | 16.10 kg      |



## Positive Terminal Negative Terminal

## **Hold Down**



Design, features and specifications are subject to change without notice. We disclaim any representation or warranty, express or implied, concerning the data or recommendations, and in no event shall be liable for any loss or damage claimed to have arisen as a result. Some products may not be available in your local market.