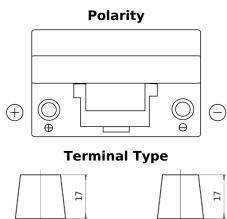

## Power DB705

| Part number                    | DB705         |
|--------------------------------|---------------|
| Technology                     | Flooded       |
| EAN/GTIN                       | 3661024024440 |
| Voltage                        | 12 V          |
| Capacity                       | 70.0 Ah       |
| CCA                            | 540 A         |
| Length                         | 270 mm        |
| Width                          | 173 mm        |
| Height                         | 222 mm        |
| Box size                       | D26           |
| Polarity                       | ETN 1         |
| Terminal Type                  | EN taper post |
| Hold Down                      | Korean B1+B6  |
| Weights (subject of variation) | 16.10 kg      |