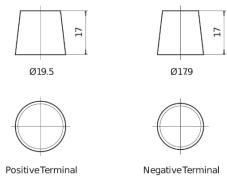

## Power DB705

| Part number                    | DB705         |
|--------------------------------|---------------|
| Technology                     | Flooded       |
| EAN/GTIN                       | 3661024024440 |
| Voltage                        | 12 V          |
| Capacity                       | 70.0 Ah       |
| CCA                            | 540 A         |
| Length                         | 270 mm        |
| Width                          | 173 mm        |
| Height                         | 222 mm        |
| Box size                       | D26           |
| Polarity                       | ETN 1         |
| Terminal Type                  | EN taper post |
| Hold Down                      | Korean B1+B6  |
| Weights (subject of variation) | 16.10 kg      |