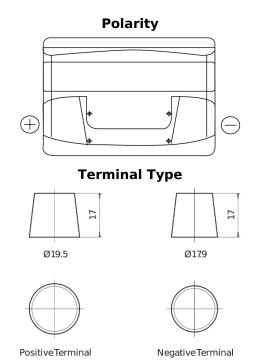

## Power DB741

| Part number                    | DB741         |
|--------------------------------|---------------|
| Technology                     | Flooded       |
| EAN/GTIN                       | 3661024024563 |
| Voltage                        | 12 V          |
| Capacity                       | 74.0 Ah       |
| CCA                            | 680 A         |
| Length                         | 278 mm        |
| Width                          | 175 mm        |
| Height                         | 190 mm        |
| Box size                       | L03           |
| Polarity                       | ETN 1         |
| Terminal Type                  | EN taper post |
| Hold Down                      | B13           |
| Weights (subject of variation) | 16.60 kg      |