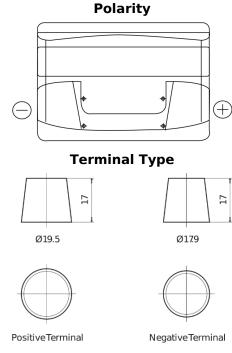

## Power DB800

| Part number                    | DB800         |
|--------------------------------|---------------|
| Technology                     | Flooded       |
| EAN/GTIN                       | 3661024026246 |
| Voltage                        | 12 V          |
| Capacity                       | 80.0 Ah       |
| CCA                            | 640 A         |
| Length                         | 315 mm        |
| Width                          | 175 mm        |
| Height                         | 190 mm        |
| Box size                       | L04           |
| Polarity                       | ETN 0         |
| Terminal Type                  | EN taper post |
| Hold Down                      | B13           |
| Weights (subject of variation) | 19.00 kg      |