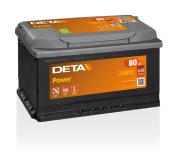

## Power DB800

| Part number                    | DB800         |
|--------------------------------|---------------|
| Technology                     | Flooded       |
| EAN/GTIN                       | 3661024026246 |
| Voltage                        | 12 V          |
| Capacity                       | 80.0 Ah       |
| CCA                            | 640 A         |
| Length                         | 315 mm        |
| Width                          | 175 mm        |
| Height                         | 190 mm        |
| Box size                       | L04           |
| Polarity                       | ETN 0         |
| Terminal Type                  | EN taper post |
| Hold Down                      | B13           |
| Weights (subject of variation) | 19.00 kg      |