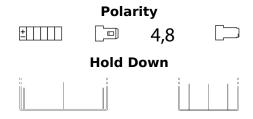

## AGM Ready AGM12-12F

| Part number                    | AGM12-12F      |
|--------------------------------|----------------|
| Technology                     | AGM            |
| EAN/GTIN                       | 3661024036313  |
| Voltage                        | 12 V           |
| Capacity                       | 12.0 Ah        |
| CCA                            | 150 A          |
| Length                         | 150 mm         |
| Width                          | 100 mm         |
| Height                         | 100 mm         |
| Box size                       | C76            |
| Polarity                       | ETN 3          |
| Terminal Type                  | Faston S (4,8) |
| Hold Down                      | В0             |
| Weights (subject of variation) | 3.80 kg        |