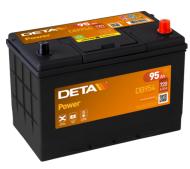

## **Power DB954**

| Part number                    | DB954         |
|--------------------------------|---------------|
| Technology                     | Flooded       |
| EAN/GTIN                       | 3661024024457 |
| Voltage                        | 12 V          |
| Capacity                       | 95.0 Ah       |
| CCA                            | 760 A         |
| Length                         | 306 mm        |
| Width                          | 173 mm        |
| Height                         | 222 mm        |
| Box size                       | D31           |
| Polarity                       | ETN 0         |
| Terminal Type                  | EN taper post |
| Hold Down                      | Korean B1     |
| Weights (subject of variation) | 20.60 kg      |