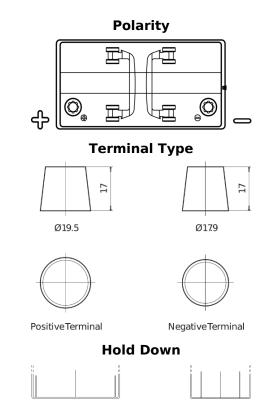

## StartPRO DG1101

| Part number                    | DG1101        |
|--------------------------------|---------------|
| Technology                     | Flooded       |
| EAN/GTIN                       | 3661024025386 |
| Voltage                        | 12 V          |
| Capacity                       | 110.0 Ah      |
| CCA                            | 750 A         |
| Length                         | 349 mm        |
| Width                          | 175 mm        |
| Height                         | 235 mm        |
| Box size                       | D02           |
| Polarity                       | ETN 1         |
| Terminal Type                  | EN taper post |
| Hold Down                      | В0            |
| Weights (subject of variation) | 25.40 kg      |