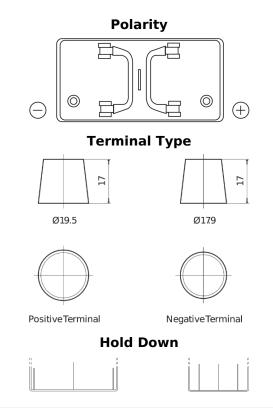

## StartPRO DG1250

| Part number                    | DG1250        |
|--------------------------------|---------------|
| Technology                     | Flooded       |
| EAN/GTIN                       | 3661024025409 |
| Voltage                        | 12 V          |
| Capacity                       | 125.0 Ah      |
| CCA                            | 760 A         |
| Length                         | 349 mm        |
| Width                          | 175 mm        |
| Height                         | 285 mm        |
| Box size                       | D03           |
| Polarity                       | ETN 0         |
| Terminal Type                  | EN taper post |
| Hold Down                      | В0            |
| Weights (subject of variation) | 29.50 kg      |