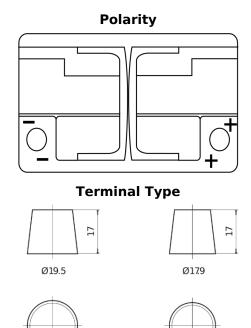

## **AGM DK720**

| Part number                    | DK720         |
|--------------------------------|---------------|
| Technology                     | AGM           |
| EAN/GTIN                       | 3661024027120 |
| Voltage                        | 12 V          |
| Capacity                       | 72.0 Ah       |
| CCA                            | 760 A         |
| Length                         | 278 mm        |
| Width                          | 175 mm        |
| Height                         | 190 mm        |
| Box size                       | L03           |
| Polarity                       | ETN 0         |
| Terminal Type                  | EN taper post |
| Hold Down                      | B13           |
| Weights (subject of variation) | 20.60 kg      |