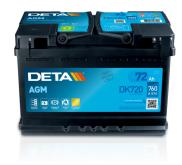

## **AGM DK720**

| Part number                    | DK720         |
|--------------------------------|---------------|
| Technology                     | AGM           |
| EAN/GTIN                       | 3661024027120 |
| Voltage                        | 12 V          |
| Capacity                       | 72.0 Ah       |
| CCA                            | 760 A         |
| Length                         | 278 mm        |
| Width                          | 175 mm        |
| Height                         | 190 mm        |
| Box size                       | L03           |
| Polarity                       | ETN 0         |
| Terminal Type                  | EN taper post |
| Hold Down                      | B13           |
| Weights (subject of variation) | 20.60 kg      |