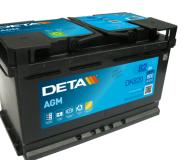

## **Batteries for Cars**

| Part number                    | DK820         |
|--------------------------------|---------------|
| Technology                     | AGM           |
| EAN/GTIN                       | 3661024027137 |
| Voltage                        | 12 V          |
| Capacity                       | 82.0 Ah       |
| CCA                            | 800 A         |
| Length                         | 315 mm        |
| Width                          | 175 mm        |
| Height                         | 190 mm        |
| Box size                       | L04           |
| Polarity                       | ETN 0         |
| Terminal Type                  | EN taper post |
| Hold Down                      | B13           |
| Weights (subject of variation) | 23.30 kg      |
|                                |               |

**AGM DK820** 

10.5