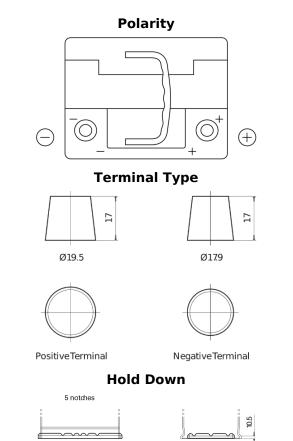

## EFB DL550

| Part number                    | DL550         |
|--------------------------------|---------------|
| Technology                     | EFB           |
| EAN/GTIN                       | 3661024026444 |
| Voltage                        | 12 V          |
| Capacity                       | 55.0 Ah       |
| CCA                            | 540 A         |
| Length                         | 207 mm        |
| Width                          | 175 mm        |
| Height                         | 190 mm        |
| Box size                       | L01           |
| Polarity                       | ETN 0         |
| Terminal Type                  | EN taper post |
| Hold Down                      | B13           |
| Weights (subject of variation) | 14.10 kg      |