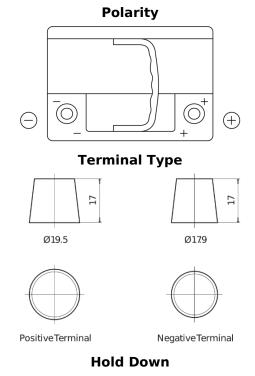

## EFB DL600

| Part number                    | DL600         |
|--------------------------------|---------------|
| Technology                     | EFB           |
| EAN/GTIN                       | 3661024025683 |
| Voltage                        | 12 V          |
| Capacity                       | 60.0 Ah       |
| CCA                            | 640 A         |
| Length                         | 242 mm        |
| Width                          | 175 mm        |
| Height                         | 190 mm        |
| Box size                       | L02           |
| Polarity                       | ETN 0         |
| Terminal Type                  | EN taper post |
| Hold Down                      | B13           |
| Weights (subject of variation) | 17.00 kg      |