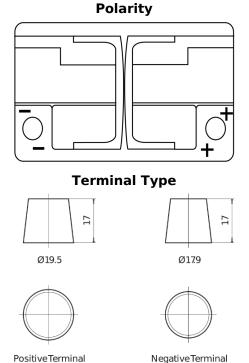

## **Batteries for Cars**

| Part number                    | DL700         |
|--------------------------------|---------------|
| Technology                     | EFB           |
| EAN/GTIN                       | 3661024025690 |
| Voltage                        | 12 V          |
| Capacity                       | 70.0 Ah       |
| CCA                            | 760 A         |
| Length                         | 278 mm        |
| Width                          | 175 mm        |
| Height                         | 190 mm        |
| Box size                       | L03           |
| Polarity                       | ETN 0         |
| Terminal Type                  | EN taper post |
| Hold Down                      | B13           |
| Weights (subject of variation) | 19.30 kg      |

PositiveTerminal

5 notches

 $\sim\sim\sim$ 

**Hold Down** 

Design, features and specifications are subject to change without notice. We disclaim any representation or warranty, express or implied, concerning the data or recommendations, and in no event shall be liable for any loss or damage claimed to have arisen as a result. Some products may not be available in your local market.