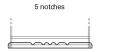

## Polarity Terminal Type Ø19.5 Ø179

## **Hold Down**

PositiveTerminal

**Negative**Terminal

Design, features and specifications are subject to change without notice. We disclaim any representation or warranty, express or implied, concerning the data or recommendations, and in no event shall be liable for any loss or damage claimed to have arisen as a result. Some products may not be available in your local market.