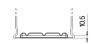

|
|--------------------------------|---------------|
| Technology                     | Flooded       |
| EAN/GTIN                       | 3661024034302 |
| Voltage                        | 12 V          |
| Capacity                       | 105.0 Ah      |
| CCA                            | 850 A         |
| Length                         | 315 mm        |
| Width                          | 175 mm        |
| Height                         | 205 mm        |
| Box size                       | LH4           |
| Polarity                       | ETN 0         |
| Terminal Type                  | EN taper post |
| Hold Down                      | B13           |
| Weights (subject of variation) | 23.10 kg      |

## Polarity Terminal Type Ø19.5 Ø179

## **Hold Down**



PositiveTerminal



**Negative**Terminal

Design, features and specifications are subject to change without notice. We disclaim any representation or warranty, express or implied, concerning the data or recommendations, and in no event shall be liable for any loss or damage claimed to have arisen as a result. Some products may not be available in your local market.