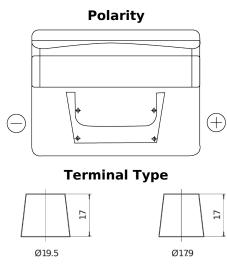

## Standard DC412

| Part number                    | DC412         |
|--------------------------------|---------------|
| Technology                     | Flooded       |
| EAN/GTIN                       | 3661024024846 |
| Voltage                        | 12 V          |
| Capacity                       | 41 Ah         |
| CCA                            | 370 A         |
| Length                         | 207 mm        |
| Width                          | 175 mm        |
| Height                         | 175 mm        |
| Box size                       | LB1           |
| Polarity                       | ETN 0         |
| Terminal Type                  | EN taper post |
| Hold Down                      | B13           |
| Weights (subject of variation) | 10.60 kg      |