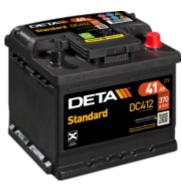

## Standard DC412

| Part number                    | DC412         |
|--------------------------------|---------------|
| Technology                     | Flooded       |
| EAN/GTIN                       | 3661024024846 |
| Voltage                        | 12 V          |
| Capacity                       | 41 Ah         |
| CCA                            | 370 A         |
| Length                         | 207 mm        |
| Width                          | 175 mm        |
| Height                         | 175 mm        |
| Box size                       | LB1           |
| Polarity                       | ETN 0         |
| Terminal Type                  | EN taper post |
| Hold Down                      | B13           |
| Weights (subject of variation) | 10.60 kg      |