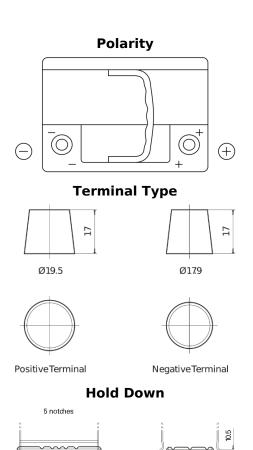

## **Premium EA640**

| Part number         | EA640         |
|---------------------|---------------|
| Technology          | Flooded       |
| EAN/GTIN            | 3661024034227 |
| Voltage             | 12 V          |
| Capacity            | 64.0 Ah       |
| CCA                 | 640 A         |
| Length              | 242 mm        |
| Width               | 175 mm        |
| Height              | 190 mm        |
| Box size            | L02           |
| Polarity            | ETN 0         |
| Terminal Type       | EN taper post |
| Hold Down           | B13           |
| Weights (subject of | 14.90 kg      |
| variation)          |               |