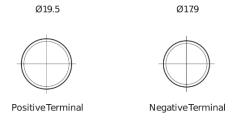

## **Premium EA722**

| Part number                    | EA722         |
|--------------------------------|---------------|
| Technology                     | Flooded       |
| EAN/GTIN                       | 3661024034289 |
| Voltage                        | 12 V          |
| Capacity                       | 72.0 Ah       |
| CCA                            | 720 A         |
| Length                         | 278 mm        |
| Width                          | 175 mm        |
| Height                         | 175 mm        |
| Box size                       | LB3           |
| Polarity                       | ETN 0         |
| Terminal Type                  | EN taper post |
| Hold Down                      | B13           |
| Weights (subject of variation) | 15.90 kg      |

## Polarity Terminal Type