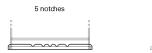

## **Premium EA722**

| Part number                    | EA722         |
|--------------------------------|---------------|
| Technology                     | Flooded       |
| EAN/GTIN                       | 3661024034289 |
| Voltage                        | 12 V          |
| Capacity                       | 72.0 Ah       |
| CCA                            | 720 A         |
| Length                         | 278 mm        |
| Width                          | 175 mm        |
| Height                         | 175 mm        |
| Box size                       | LB3           |
| Polarity                       | ETN 0         |
| Terminal Type                  | EN taper post |
| Hold Down                      | B13           |
| Weights (subject of variation) | 15.90 kg      |

## **Hold Down**

Design, features and specifications are subject to change without notice. We disclaim any representation or warranty, express or implied, concerning the data or recommendations, and in no event shall be liable for any loss or damage claimed to have arisen as a result. Some products may not be available in your local market.