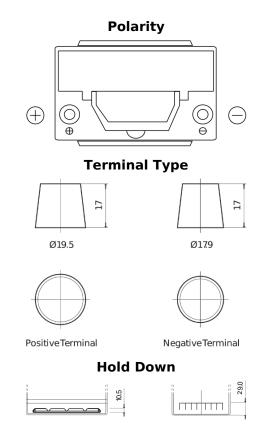

## **Premium EA755**

| Part number                    | EA755         |
|--------------------------------|---------------|
| Technology                     | Flooded       |
| EAN/GTIN                       | 3661024034173 |
| Voltage                        | 12 V          |
| Capacity                       | 75.0 Ah       |
| CCA                            | 630 A         |
| Length                         | 270 mm        |
| Width                          | 173 mm        |
| Height                         | 222 mm        |
| Box size                       | D26           |
| Polarity                       | ETN 1         |
| Terminal Type                  | EN taper post |
| Hold Down                      | Korean B1+B6  |
| Weights (subject of variation) | 17.40 kg      |