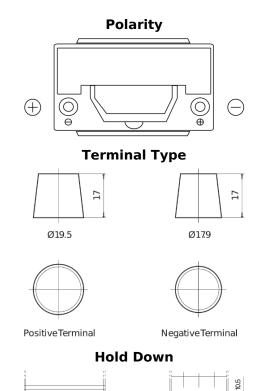

## **Premium EA954**

| Part number                    | EA954         |
|--------------------------------|---------------|
| Technology                     | Flooded       |
| EAN/GTIN                       | 3661024034180 |
| Voltage                        | 12 V          |
| Capacity                       | 95.0 Ah       |
| CCA                            | 800 A         |
| Length                         | 306 mm        |
| Width                          | 173 mm        |
| Height                         | 222 mm        |
| Box size                       | D31           |
| Polarity                       | ETN 0         |
| Terminal Type                  | EN taper post |
| Hold Down                      | Korean B1     |
| Weights (subject of variation) | 21.40 kg      |