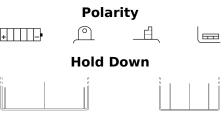

## **Conventional EB16-B**

|  | Part number                    | EB16-B        |   |   |
|--|--------------------------------|---------------|---|---|
|  | Technology                     | Flooded       | + | + |
|  | EAN/GTIN                       | 3661024033480 |   |   |
|  | Voltage                        | 12 V          |   |   |
|  | Capacity                       | 19.0 Ah       |   |   |
|  | CCA                            | 190 A         |   |   |
|  | Length                         | 175 mm        |   |   |
|  | Width                          | 100 mm        |   |   |
|  | Height                         | 155 mm        |   |   |
|  | Box size                       | C62           |   |   |
|  | Polarity                       | ETN 1         |   |   |
|  | Terminal Type                  | M06           |   |   |
|  | Hold Down                      | ВО            |   |   |
|  | Weights (subject of variation) | 6.00 kg       |   |   |
|  |                                |               |   |   |