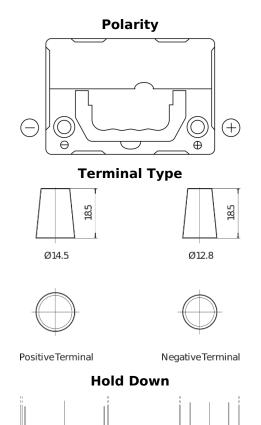

## **Excell EB356**

| Part number                    | EB356          |
|--------------------------------|----------------|
| Technology                     | Flooded        |
| EAN/GTIN                       | 3661024034333  |
| Voltage                        | 12 V           |
| Capacity                       | 35.0 Ah        |
| CCA                            | 240 A          |
| Length                         | 187 mm         |
| Width                          | 127 mm         |
| Height                         | 220 mm         |
| Box size                       | B19            |
| Polarity                       | ETN 0          |
| Terminal Type                  | JIS taper post |
| Hold Down                      | В0             |
| Weights (subject of variation) | 8.90 kg        |