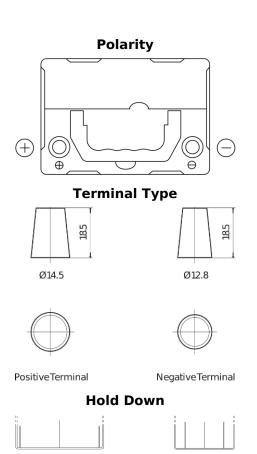

## **Excell EB357**

| Part number         | EB357          |
|---------------------|----------------|
| Technology          | Flooded        |
| EAN/GTIN            | 3661024034340  |
| Voltage             | 12 V           |
| Capacity            | 35.0 Ah        |
| CCA                 | 240 A          |
| Length              | 187 mm         |
| Width               | 127 mm         |
| Height              | 220 mm         |
| Box size            | B19            |
| Polarity            | ETN 1          |
| Terminal Type       | JIS taper post |
| Hold Down           | B0             |
| Weights (subject of | 8.90 kg        |
| variation)          |                |
|                     |                |