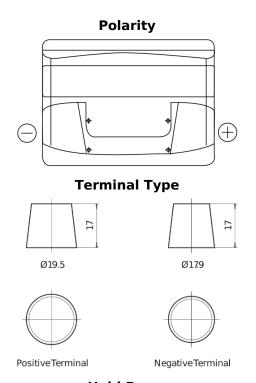

## **Excell EB442**

| Part number                    | EB442         |
|--------------------------------|---------------|
| Technology                     | Flooded       |
| EAN/GTIN                       | 3661024034609 |
| Voltage                        | 12 V          |
| Capacity                       | 44.0 Ah       |
| CCA                            | 420 A         |
| Length                         | 207 mm        |
| Width                          | 175 mm        |
| Height                         | 175 mm        |
| Box size                       | LB1           |
| Polarity                       | ETN 0         |
| Terminal Type                  | EN taper post |
| Hold Down                      | B13           |
| Weights (subject of variation) | 10.60 kg      |