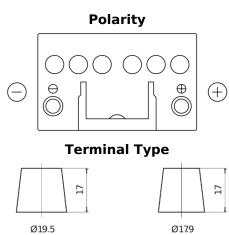

## **Excell EB450**

| Part number                    | EB450         |
|--------------------------------|---------------|
| Technology                     | Flooded       |
| EAN/GTIN                       | 3661024034494 |
| Voltage                        | 12 V          |
| Capacity                       | 45.0 Ah       |
| CCA                            | 330 A         |
| Length                         | 220 mm        |
| Width                          | 135 mm        |
| Height                         | 225 mm        |
| Box size                       | E02           |
| Polarity                       | ETN 0         |
| Terminal Type                  | EN taper post |
| Hold Down                      | B1            |
| Weights (subject of variation) | 12.50 kg      |