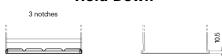

## **Excell EB450**

| Part number                    | EB450         |
|--------------------------------|---------------|
| Technology                     | Flooded       |
| EAN/GTIN                       | 3661024034494 |
| Voltage                        | 12 V          |
| Capacity                       | 45.0 Ah       |
| CCA                            | 330 A         |
| Length                         | 220 mm        |
| Width                          | 135 mm        |
| Height                         | 225 mm        |
| Box size                       | E02           |
| Polarity                       | ETN 0         |
| Terminal Type                  | EN taper post |
| Hold Down                      | B1            |
| Weights (subject of variation) | 12.50 kg      |

## **Hold Down**

Design, features and specifications are subject to change without notice. We disclaim any representation or warranty, express or implied, concerning the data or recommendations, and in no event shall be liable for any loss or damage claimed to have arisen as a result. Some products may not be available in your local market.