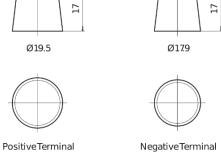

## **Excell EB451**

| Part number                    | EB451         |
|--------------------------------|---------------|
| Technology                     | Flooded       |
| EAN/GTIN                       | 3661024034487 |
| Voltage                        | 12 V          |
| Capacity                       | 45.0 Ah       |
| CCA                            | 330 A         |
| Length                         | 220 mm        |
| Width                          | 135 mm        |
| Height                         | 225 mm        |
| Box size                       | E02           |
| Polarity                       | ETN 1         |
| Terminal Type                  | EN taper post |
| Hold Down                      | B1            |
| Weights (subject of variation) | 12.50 kg      |