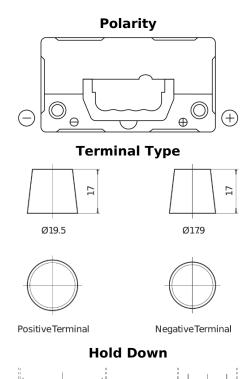

## **Product overview**

**Batteries for Cars** 

| Part number                    | EB454         |
|--------------------------------|---------------|
| Technology                     | Flooded       |
| EAN/GTIN                       | 3661024034371 |
| Voltage                        | 12 V          |
| Capacity                       | 45.0 Ah       |
| CCA                            | 330 A         |
| Length                         | 237 mm        |
| Width                          | 127 mm        |
| Height                         | 227 mm        |
| Box size                       | B24           |
| Polarity                       | ETN 0         |
| Terminal Type                  | EN taper post |
| Hold Down                      | В0            |
| Weights (subject of variation) | 11.40 kg      |