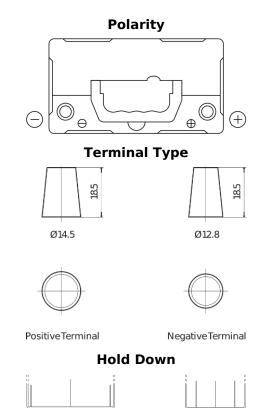

## **Excell EB456**

| Part number                    | EB456          |
|--------------------------------|----------------|
| Technology                     | Flooded        |
| EAN/GTIN                       | 3661024034357  |
| Voltage                        | 12 V           |
| Capacity                       | 45.0 Ah        |
| CCA                            | 330 A          |
| Length                         | 237 mm         |
| Width                          | 127 mm         |
| Height                         | 227 mm         |
| Box size                       | B24            |
| Polarity                       | ETN 0          |
| Terminal Type                  | JIS taper post |
| Hold Down                      | В0             |
| Weights (subject of variation) | 11.40 kg       |