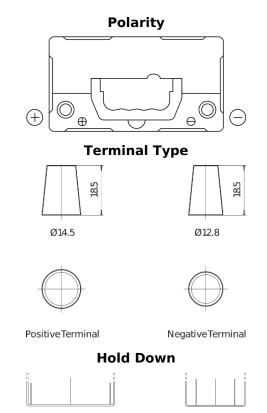

## **Excell EB457**

| Part number                    | EB457          |
|--------------------------------|----------------|
| Technology                     | Flooded        |
| EAN/GTIN                       | 3661024034364  |
| Voltage                        | 12 V           |
| Capacity                       | 45.0 Ah        |
| CCA                            | 330 A          |
| Length                         | 237 mm         |
| Width                          | 127 mm         |
| Height                         | 227 mm         |
| Box size                       | B24            |
| Polarity                       | ETN 1          |
| Terminal Type                  | JIS taper post |
| Hold Down                      | В0             |
| Weights (subject of variation) | 11.40 kg       |