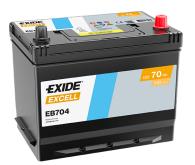

## **Excell EB704**

| Part number                    | EB704         | Polarity         |                  |
|--------------------------------|---------------|------------------|------------------|
| Technology                     | Flooded       |                  |                  |
| EAN/GTIN                       | 3661024034432 |                  |                  |
| Voltage                        | 12 V          |                  |                  |
| Capacity                       | 70.0 Ah       |                  |                  |
| CCA                            | 540 A         |                  |                  |
| Length                         | 270 mm        | Termina          |                  |
| Width                          | 173 mm        |                  |                  |
| Height                         | 222 mm        | 11               | 11 / 11          |
| Box size                       | D26           |                  |                  |
| Polarity                       | ETN 0         | Ø19.5            | Ø179             |
| Terminal Type                  | EN taper post |                  | <u>_</u>         |
| Hold Down                      | Korean B1+B6  |                  |                  |
| Weights (subject of variation) | 16.10 kg      |                  |                  |
| Variaciony                     |               | PositiveTerminal | NegativeTerminal |
|                                |               | Hold Down        |                  |
|                                |               | 9                | 0.6              |