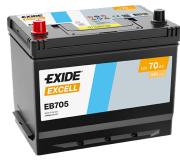

## **Excell EB705**

| Part number                    | EB705         |
|--------------------------------|---------------|
| Technology                     | Flooded       |
| EAN/GTIN                       | 3661024034449 |
| Voltage                        | 12 V          |
| Capacity                       | 70.0 Ah       |
| CCA                            | 540 A         |
| Length                         | 270 mm        |
| Width                          | 173 mm        |
| Height                         | 222 mm        |
| Box size                       | D26           |
| Polarity                       | ETN 1         |
| Terminal Type                  | EN taper post |
| Hold Down                      | Korean B1+B6  |
| Weights (subject of variation) | 16.10 kg      |