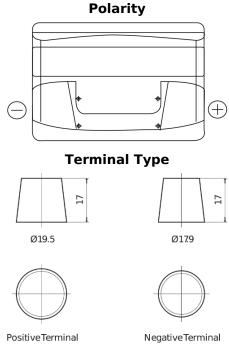

## Excell EB712

| Part number                    | EB712         |
|--------------------------------|---------------|
| Technology                     | Flooded       |
| EAN/GTIN                       | 3661024034647 |
| Voltage                        | 12 V          |
| Capacity                       | 71.0 Ah       |
| CCA                            | 670 A         |
| Length                         | 278 mm        |
| Width                          | 175 mm        |
| Height                         | 175 mm        |
| Box size                       | LB3           |
| Polarity                       | ETN 0         |
| Terminal Type                  | EN taper post |
| Hold Down                      | B13           |
| Weights (subject of variation) | 15.30 kg      |