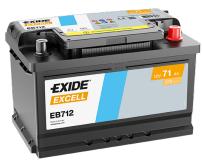

## Excell EB712

| Part number                    | EB712         |
|--------------------------------|---------------|
| Technology                     | Flooded       |
| EAN/GTIN                       | 3661024034647 |
| Voltage                        | 12 V          |
| Capacity                       | 71.0 Ah       |
| CCA                            | 670 A         |
| Length                         | 278 mm        |
| Width                          | 175 mm        |
| Height                         | 175 mm        |
| Box size                       | LB3           |
| Polarity                       | ETN 0         |
| Terminal Type                  | EN taper post |
| Hold Down                      | B13           |
| Weights (subject of variation) | 15.30 kg      |