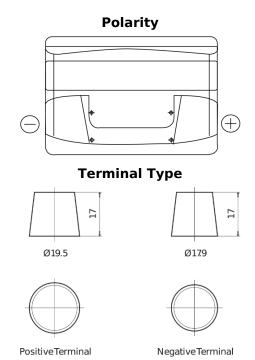

## **Excell EB800**

| Part number                    | EB800         |
|--------------------------------|---------------|
| Technology                     | Flooded       |
| EAN/GTIN                       | 3661024036443 |
| Voltage                        | 12 V          |
| Capacity                       | 80.0 Ah       |
| CCA                            | 640 A         |
| Length                         | 315 mm        |
| Width                          | 175 mm        |
| Height                         | 190 mm        |
| Box size                       | L04           |
| Polarity                       | ETN 0         |
| Terminal Type                  | EN taper post |
| Hold Down                      | B13           |
| Weights (subject of variation) | 19.00 kg      |