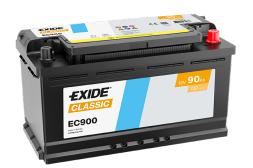

## **Classic EC900**

| Part number         | EC900         |
|---------------------|---------------|
| Technology          | Flooded       |
| EAN/GTIN            | 3661024034838 |
| Voltage             | 12 V          |
| Capacity            | 90.0 Ah       |
| CCA                 | 720 A         |
| Length              | 353 mm        |
| Width               | 175 mm        |
| Height              | 190 mm        |
| Box size            | L05           |
| Polarity            | ETN 0         |
| Terminal Type       | EN taper post |
| Hold Down           | B13           |
| Weights (subject of | 20.50 kg      |
| variation)          |               |