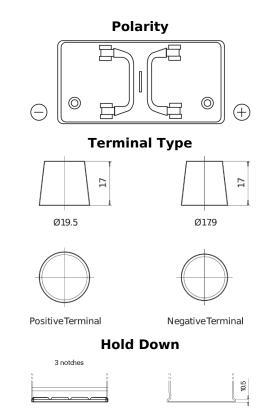

## PowerPRO EF1202

| Part number                    | EF1202        |
|--------------------------------|---------------|
| Technology                     | Flooded       |
| EAN/GTIN                       | 3661024035279 |
| Voltage                        | 12 V          |
| Capacity                       | 120.0 Ah      |
| CCA                            | 870 A         |
| Length                         | 349 mm        |
| Width                          | 175 mm        |
| Height                         | 235 mm        |
| Box size                       | D02           |
| Polarity                       | ETN 0         |
| Terminal Type                  | EN taper post |
| Hold Down                      | B1            |
| Weights (subject of variation) | 27.50 kg      |