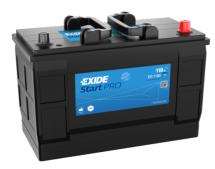

## StartPRO EG1100

| Dowt number                    | FC1100        |
|--------------------------------|---------------|
| Part number                    | EG1100        |
| Technology                     | Flooded       |
| EAN/GTIN                       | 3661024035378 |
| Voltage                        | 12 V          |
| Capacity                       | 110.0 Ah      |
| CCA                            | 750 A         |
| Length                         | 349 mm        |
| Width                          | 175 mm        |
| Height                         | 235 mm        |
| Box size                       | D02           |
| Polarity                       | ETN 0         |
| Terminal Type                  | EN taper post |
| Hold Down                      | В0            |
| Weights (subject of variation) | 25.40 kg      |