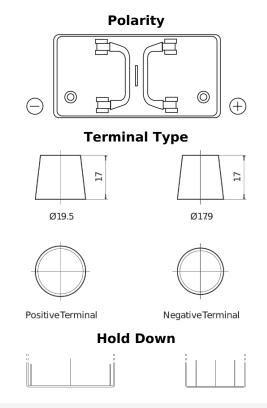

## StartPRO EG1250

| Part number                    | EG1250        |
|--------------------------------|---------------|
| Technology                     | Flooded       |
| EAN/GTIN                       | 3661024035408 |
| Voltage                        | 12 V          |
| Capacity                       | 125.0 Ah      |
| CCA                            | 760 A         |
| Length                         | 349 mm        |
| Width                          | 175 mm        |
| Height                         | 285 mm        |
| Box size                       | D03           |
| Polarity                       | ETN 0         |
| Terminal Type                  | EN taper post |
| Hold Down                      | В0            |
| Weights (subject of variation) | 29.50 kg      |