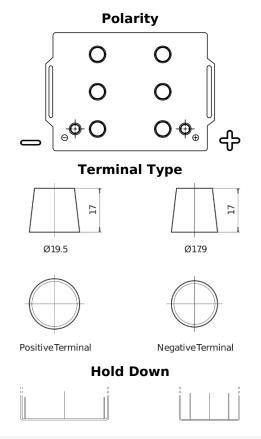

## StartPRO EG145A

| Part number                    | EG145A        |
|--------------------------------|---------------|
| Technology                     | Flooded       |
| EAN/GTIN                       | 3661024035552 |
| Voltage                        | 12 V          |
| Capacity                       | 145.0 Ah      |
| CCA                            | 1000 A        |
| Length                         | 360 mm        |
| Width                          | 253 mm        |
| Height                         | 240 mm        |
| Box size                       | F21           |
| Polarity                       | ETN 6         |
| Terminal Type                  | EN taper post |
| Hold Down                      | В0            |
| Weights (subject of variation) | 38.10 kg      |