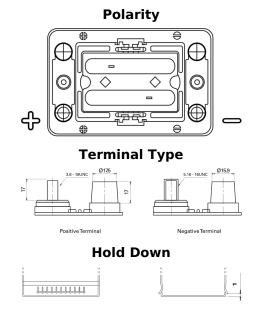

## PowerPRO Agri&Construction EJ050C

| Part number                    | EJ050C            |
|--------------------------------|-------------------|
| Technology                     | AGM               |
| EAN/GTIN                       | 3661024036979     |
| Voltage                        | 12 V              |
| Capacity                       | 50.0 Ah           |
| CCA                            | 800 A             |
| Length                         | 260 mm            |
| Width                          | 173 mm            |
| Height                         | 206 mm            |
| Box size                       | G34               |
| Polarity                       | ETN 1             |
| Terminal Type                  | SAE M 3/8"- 5/16" |
|                                | taper&stud        |
| Hold Down                      | B7                |
| Weights (subject of variation) | 17.90 kg          |