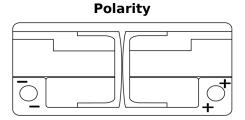

## **AGM EK1050**

| Part number                    | EK1050        |
|--------------------------------|---------------|
| Technology                     | AGM           |
| EAN/GTIN                       | 3661024036504 |
| Voltage                        | 12 V          |
| Capacity                       | 105.0 Ah      |
| CCA                            | 950 A         |
| Length                         | 392 mm        |
| Width                          | 175 mm        |
| Height                         | 190 mm        |
| Box size                       | L06           |
| Polarity                       | ETN 0         |
| Terminal Type                  | EN taper post |
| Hold Down                      | B13           |
| Weights (subject of variation) | 29.00 kg      |
| ,                              |               |