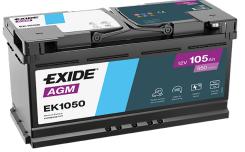

## **AGM EK1050**

| Part number                    | EK1050        |
|--------------------------------|---------------|
| Technology                     | AGM           |
| EAN/GTIN                       | 3661024036504 |
| Voltage                        | 12 V          |
| Capacity                       | 105.0 Ah      |
| CCA                            | 950 A         |
| Length                         | 392 mm        |
| Width                          | 175 mm        |
| Height                         | 190 mm        |
| Box size                       | L06           |
| Polarity                       | ETN 0         |
| Terminal Type                  | EN taper post |
| Hold Down                      | B13           |
| Weights (subject of variation) | 29.00 kg      |
| ,                              |               |