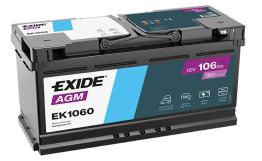

## **AGM EK1060**

| Part number                    | EK1060        |
|--------------------------------|---------------|
| Technology                     | AGM           |
| EAN/GTIN                       | 3661024037938 |
| Voltage                        | 12 V          |
| Capacity                       | 106.0 Ah      |
| CCA                            | 950 A         |
| Length                         | 392 mm        |
| Width                          | 175 mm        |
| Height                         | 190 mm        |
| Box size                       | L06           |
| Polarity                       | ETN 0         |
| Terminal Type                  | EN taper post |
| Hold Down                      | B13           |
| Weights (subject of variation) | 29.00 kg      |
|                                |               |