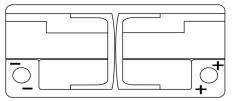

Polarity

**Terminal Type** 

Ø19.5

PositiveTerminal

Ø17.9

17

NegativeTerminal

Hold Down