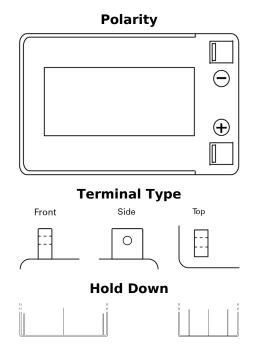

## **AGM EK143**

| Part number         | EK143         |
|---------------------|---------------|
| Technology          | AGM           |
| EAN/GTIN            | 3661024036658 |
| Voltage             | 12 V          |
| Capacity            | 14.0 Ah       |
| CCA                 | 80 A          |
| Length              | 150 mm        |
| Width               | 100 mm        |
| Height              | 100 mm        |
| Box size            | C76           |
| Polarity            | ETN 3         |
| Terminal Type       | Screwed/Lug   |
| Hold Down           | В0            |
| Weights (subject of | 4.20 kg       |
| variation)          |               |
|                     |               |