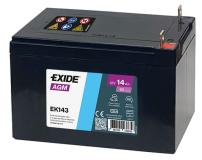

## **AGM EK143**

| Part number         | EK143         |
|---------------------|---------------|
| Technology          | AGM           |
| EAN/GTIN            | 3661024036658 |
| Voltage             | 12 V          |
| Capacity            | 14.0 Ah       |
| CCA                 | 80 A          |
| Length              | 150 mm        |
| Width               | 100 mm        |
| Height              | 100 mm        |
| Box size            | C76           |
| Polarity            | ETN 3         |
| Terminal Type       | Screwed/Lug   |
| Hold Down           | В0            |
| Weights (subject of | 4.20 kg       |
| variation)          |               |
|                     |               |