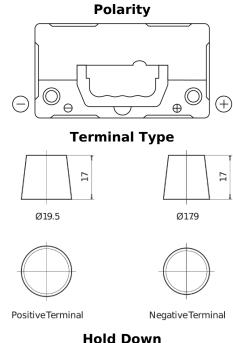

## **AGM EK454**

| Part number                    | EK454         |
|--------------------------------|---------------|
| Technology                     | AGM           |
| EAN/GTIN                       | 3661024038072 |
| Voltage                        | 12 V          |
| Capacity                       | 45.0 Ah       |
| CCA                            | 380 A         |
| Length                         | 237 mm        |
| Width                          | 127 mm        |
| Height                         | 227 mm        |
| Box size                       | B24           |
| Polarity                       | ETN 0         |
| Terminal Type                  | EN taper post |
| Hold Down                      | В0            |
| Weights (subject of variation) | 13.50 kg      |
|                                |               |