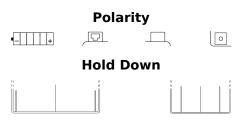

## **Conventional EB16AL-A2**

| Part number                    | EB16AL-A2     |
|--------------------------------|---------------|
| Technology                     | Flooded       |
| EAN/GTIN                       | 3661024033640 |
| Voltage                        | 12 V          |
| Capacity                       | 16 Ah         |
| CCA                            | 175 A         |
| Length                         | 205 mm        |
| Width                          | 70 mm         |
| Height                         | 165 mm        |
| Box size                       | C70           |
| Polarity                       | ETN 0         |
| Terminal Type                  | M02           |
| Hold Down                      | B0            |
| Weights (subject of variation) | 5.20 kg       |
|                                |               |