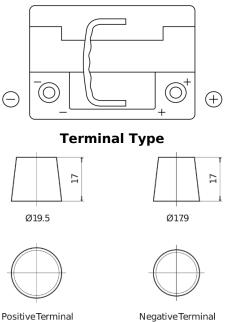

## **AGM EK600**

**Polarity** 

|     |                | 1 |
|-----|----------------|---|
|     | EXIDE 12V 60AA |   |
| A A | EK600          |   |
|     | ~~~~           |   |

| Part number                    | EK600         |
|--------------------------------|---------------|
| Technology                     | AGM           |
| EAN/GTIN                       | 3661024036498 |
| Voltage                        | 12 V          |
| Capacity                       | 60.0 Ah       |
| CCA                            | 680 A         |
| Length                         | 242 mm        |
| Width                          | 175 mm        |
| Height                         | 190 mm        |
| Box size                       | L02           |
| Polarity                       | ETN 0         |
| Terminal Type                  | EN taper post |
| Hold Down                      | B13           |
| Weights (subject of variation) | 17.90 kg      |

PositiveTerminal

**Hold Down** 

Design, features and specifications are subject to change without notice. We disclaim any representation or warranty, express or implied, concerning the data or recommendations, and in no event shall be liable for any loss or damage claimed to have arisen as a result. Some products may not be available in your local market.