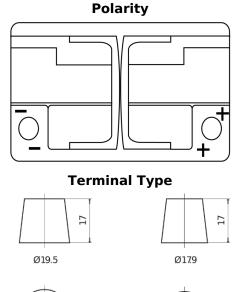

## **AGM EK700**

| Part number                    | EK700         |
|--------------------------------|---------------|
| Technology                     | AGM           |
| EAN/GTIN                       | 3661024035712 |
| Voltage                        | 12 V          |
| Capacity                       | 70.0 Ah       |
| CCA                            | 760 A         |
| Length                         | 278 mm        |
| Width                          | 175 mm        |
| Height                         | 190 mm        |
| Box size                       | L03           |
| Polarity                       | ETN 0         |
| Terminal Type                  | EN taper post |
| Hold Down                      | B13           |
| Weights (subject of variation) | 20.60 kg      |

5 notches

 $\sim\sim\sim\sim$ 

10.5

PositiveTerminal

Hold Down

Design, features and specifications are subject to change without notice. We disclaim any representation or warranty, express or implied, concerning the data or recommendations, and in no event shall be liable for any loss or damage claimed to have arisen as a result. Some products may not be available in your local market.