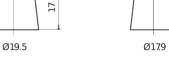

## **AGM EK720**

| Part number                    | EK720         |
|--------------------------------|---------------|
| Technology                     | AGM           |
| EAN/GTIN                       | 3661024037907 |
| Voltage                        | 12 V          |
| Capacity                       | 72.0 Ah       |
| CCA                            | 760 A         |
| Length                         | 278 mm        |
| Width                          | 175 mm        |
| Height                         | 190 mm        |
| Box size                       | L03           |
| Polarity                       | ETN 0         |
| Terminal Type                  | EN taper post |
| Hold Down                      | B13           |
| Weights (subject of variation) | 20.60 kg      |

NegativeTerminal

10.5

PositiveTerminal

5 notches

 $\sim\sim\sim$ 

Hold Down

Design, features and specifications are subject to change without notice. We disclaim any representation or warranty, express or implied, concerning the data or recommendations, and in no event shall be liable for any loss or damage claimed to have arisen as a result. Some products may not be available in your local market.