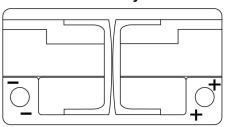

## **Product overview**

## **Batteries for Cars**



## **AGM EK800**





| EK800         |
|---------------|
| AGM           |
| 3661024035729 |
| 12 V          |
| 80.0 Ah       |
| 800 A         |
| 315 mm        |
| 175 mm        |
| 190 mm        |
| L04           |
| ETN 0         |
| EN taper post |
| B13           |
| 23.30 kg      |
|               |

Polarity



## **Terminal Type**





Ø17.9

NegativeTerminal

17

PositiveTerminal

**Hold Down** 



Design, features and specifications are subject to change without notice. We disclaim any representation or warranty, express or implied, concerning the data or recommendations, and in no event shall be liable for any loss or damage claimed to have arisen as a result. Some products may not be available in your local market.