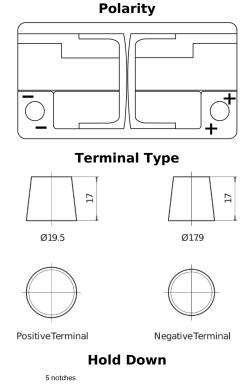

## **AGM EK820**

| Part number                    | EK820         |
|--------------------------------|---------------|
| Technology                     | AGM           |
| EAN/GTIN                       | 3661024037914 |
| Voltage                        | 12 V          |
| Capacity                       | 82.0 Ah       |
| CCA                            | 800 A         |
| Length                         | 315 mm        |
| Width                          | 175 mm        |
| Height                         | 190 mm        |
| Box size                       | L04           |
| Polarity                       | ETN 0         |
| Terminal Type                  | EN taper post |
| Hold Down                      | B13           |
| Weights (subject of variation) | 23.30 kg      |