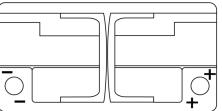

Polarity

**Terminal Type** 

PositiveTerminal

Ø19.5

NegativeTerminal

17

Hold Down

Design, features and specifications are subject to change without notice. We disclaim any representation or warranty, express or implied, concerning the data or recommendations, and in no event shall be liable for any loss or damage claimed to have arisen as a result. Some products may not be available in your local market.