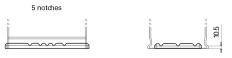

Polarity

**Terminal Type** 

PositiveTerminal

Ø19.5

NegativeTerminal

17

Hold Down

Design, features and specifications are subject to change without notice. We disclaim any representation or warranty, express or implied, concerning the data or recommendations, and in no event shall be liable for any loss or damage claimed to have arisen as a result. Some products may not be available in your local market.